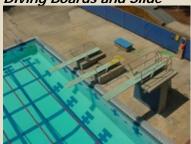

Size 50 meters

Description

Full-featured aquatics facility, including such amenities as short course lap lanes, baby pool, one-

and three-meter diving boards, diving towers, disabled access ramp, bathhouse and showers, aqua slide, professionally trained staff, deck space for sunbathing, swim lessons, and picnic area. Seasonal schedule and fee information is available in the "Aquatics" section. For special events or rentals at the pools, please call the Aquatic Supervisor at (352) 393-8750.

Direction

on Yahoo Map

**Amenities** 

**Diving Boards and Slide** 

Picnic Area and Pool Deck