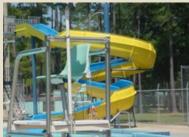

Size 50 meters

Description

Full-featured aquatics facility, including such amenities as short course lap lanes, baby pool, one-

and three-meter diving boards, diving towers, disabled access ramp, bathhouse and showers, aqua slide, professionally trained staff, deck space for sunbathing, swim lessons, and picnic area. Seasonal schedule and fee information is available in the "Aquatics" section. For special events or rentals at the pools, please call the Aquatic Supervisor at (352) 393-8750.

Direction

on Yahoo Map

**Amenities** 

**Diving Boards and Slide** 

Picnic Area and Pool Deck