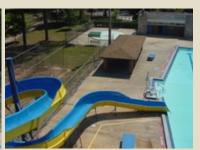

Size 50 meters

Description

Full-featured aquatics facility, including such amenities as short course lap lanes, baby pool, one-

and three-meter diving boards, diving towers, disabled access ramp, bathhouse and showers, aqua slide, professionally trained staff, deck space for sunbathing, swim lessons, and picnic area. Seasonal schedule and fee information is available in the "Aquatics" section. For special events or rentals at the pools, please call the Aquatic Supervisor at (352) 393-8750.

Direction

on Yahoo Map

**Amenities** 

**Diving Boards and Slide** 

Picnic Area and Pool Deck