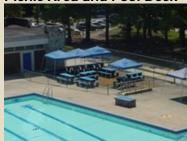

Size 50 meters

Description

Full-featured aquatics facility, including such amenities as short course lap lanes, baby pool, one-

and three-meter diving boards, diving towers, disabled access ramp, bathhouse and showers, aqua slide, professionally trained staff, deck space for sunbathing, swim lessons, and picnic area. Seasonal schedule and fee information is available in the "Aquatics" section. For special events or rentals at the pools, please call the Aquatic Supervisor at (352) 393-8750.

Direction

on Yahoo Map

**Amenities** 

**Diving Boards and Slide** 

Picnic Area and Pool Deck