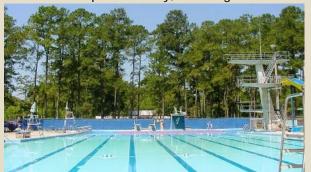

Size 50 meters

Description

Full-featured aquatics facility, including such amenities as short course lap lanes, baby pool, one-

and three-meter diving boards, diving towers, disabled access ramp, bathhouse and showers, aqua slide, professionally trained staff, deck space for sunbathing, swim lessons, and picnic area. Seasonal schedule and fee information is available in the "Aquatics" section. For special events or rentals at the pools, please call the Aquatic Supervisor at (352) 393-8750.

Direction

on Yahoo Map

**Amenities** 

**Diving Boards and Slide** 

Picnic Area and Pool Deck