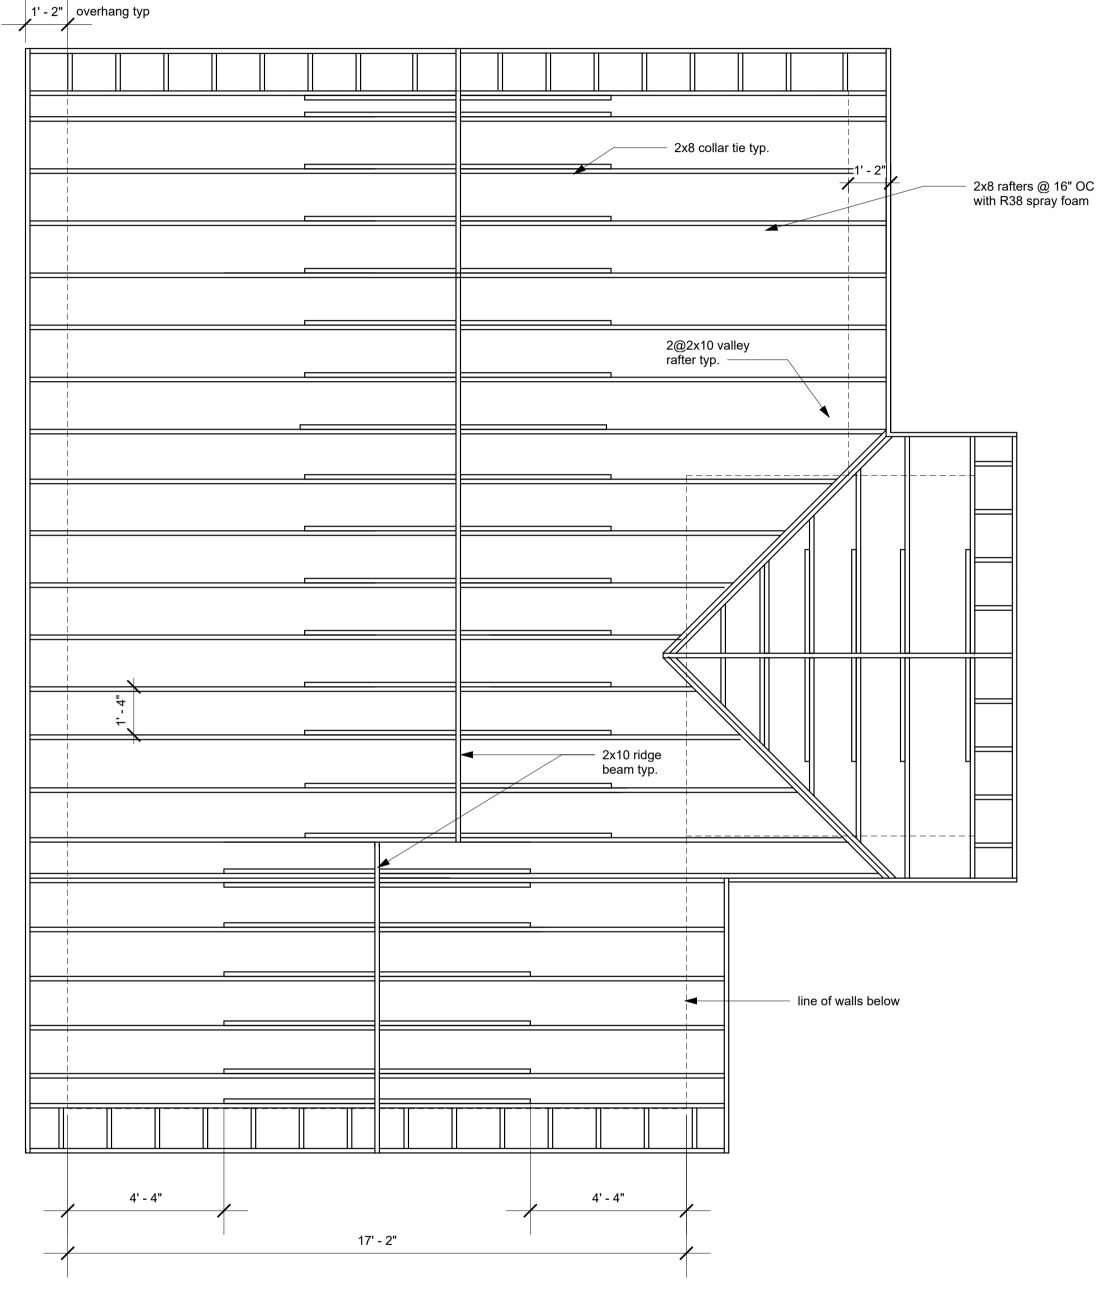

1 ROOF FRAMING PLAN 3/8" = 1'-0"

|                                                      | ADUs Selections & Specifications |
|------------------------------------------------------|----------------------------------|
| ltem                                                 | Specification                    |
| Shingles                                             |                                  |
| Drip Edge                                            |                                  |
| Exterior Paint                                       |                                  |
|                                                      |                                  |
| Body                                                 |                                  |
| Trim                                                 |                                  |
| Doors                                                |                                  |
| Interior Paint                                       |                                  |
| Main Walls                                           |                                  |
| Accesnt Walls (if applicable)                        |                                  |
| Ceiling                                              |                                  |
|                                                      |                                  |
| Trim                                                 |                                  |
| Doors                                                |                                  |
| Kitchen Cabinets                                     |                                  |
| Bathroom Walls                                       |                                  |
| Windows                                              |                                  |
|                                                      |                                  |
| Doors                                                |                                  |
| Doors                                                |                                  |
| Exterior Doors                                       |                                  |
| Screen Doors                                         |                                  |
| Ext. door knobs (ADA if<br>applicable)               |                                  |
| Interior Doors                                       |                                  |
| Int. door knobs (dummy +                             |                                  |
| privacy) (ADA if applicable)<br>Outlets/Cover Plates |                                  |
|                                                      |                                  |
| Appliances                                           |                                  |
| Refrigerator                                         |                                  |
| Range                                                |                                  |
| Microwave/hood                                       |                                  |
| Dishwasher                                           |                                  |
| Washer/Dryer (ADA if                                 |                                  |
| applicable)                                          |                                  |
| Kitchen                                              |                                  |
| Countertops                                          |                                  |
| Cabinets                                             |                                  |
| Knobs (ADA if applicable)                            |                                  |
| Drawer Pulls (ADA if<br>applicable)                  |                                  |
| Backsplash                                           |                                  |
| Kkitchen Sink                                        |                                  |
|                                                      |                                  |
| Kitchen Faucet                                       |                                  |
| Flooring                                             |                                  |
| Restroom & Shower tile                               |                                  |
| Shower walls                                         |                                  |
| Restroom & Shower floor                              |                                  |
| Bathroom                                             |                                  |
| Sink and Counter (ADA if                             |                                  |
| applicable)                                          |                                  |
| Light Fixture                                        |                                  |
| Toilet                                               |                                  |
| Mirrors                                              |                                  |
| Shower Trim Kit                                      |                                  |
| Shower Head Hand-Held (ADA<br>if applicable)         |                                  |
| Sink Faucet                                          |                                  |
| Linear Drain                                         |                                  |
|                                                      |                                  |
| Fan/Lights                                           |                                  |
| Curtain Rod                                          |                                  |
| Grab Bars (ADA if applicable)                        |                                  |
| Light Fixtures                                       |                                  |
| Exterior Sconces                                     |                                  |
| Recessed Lights                                      |                                  |
|                                                      |                                  |
| House address numbers                                |                                  |
|                                                      |                                  |
|                                                      |                                  |
|                                                      |                                  |
|                                                      |                                  |
|                                                      |                                  |
| I                                                    |                                  |
|                                                      |                                  |
|                                                      |                                  |
|                                                      |                                  |