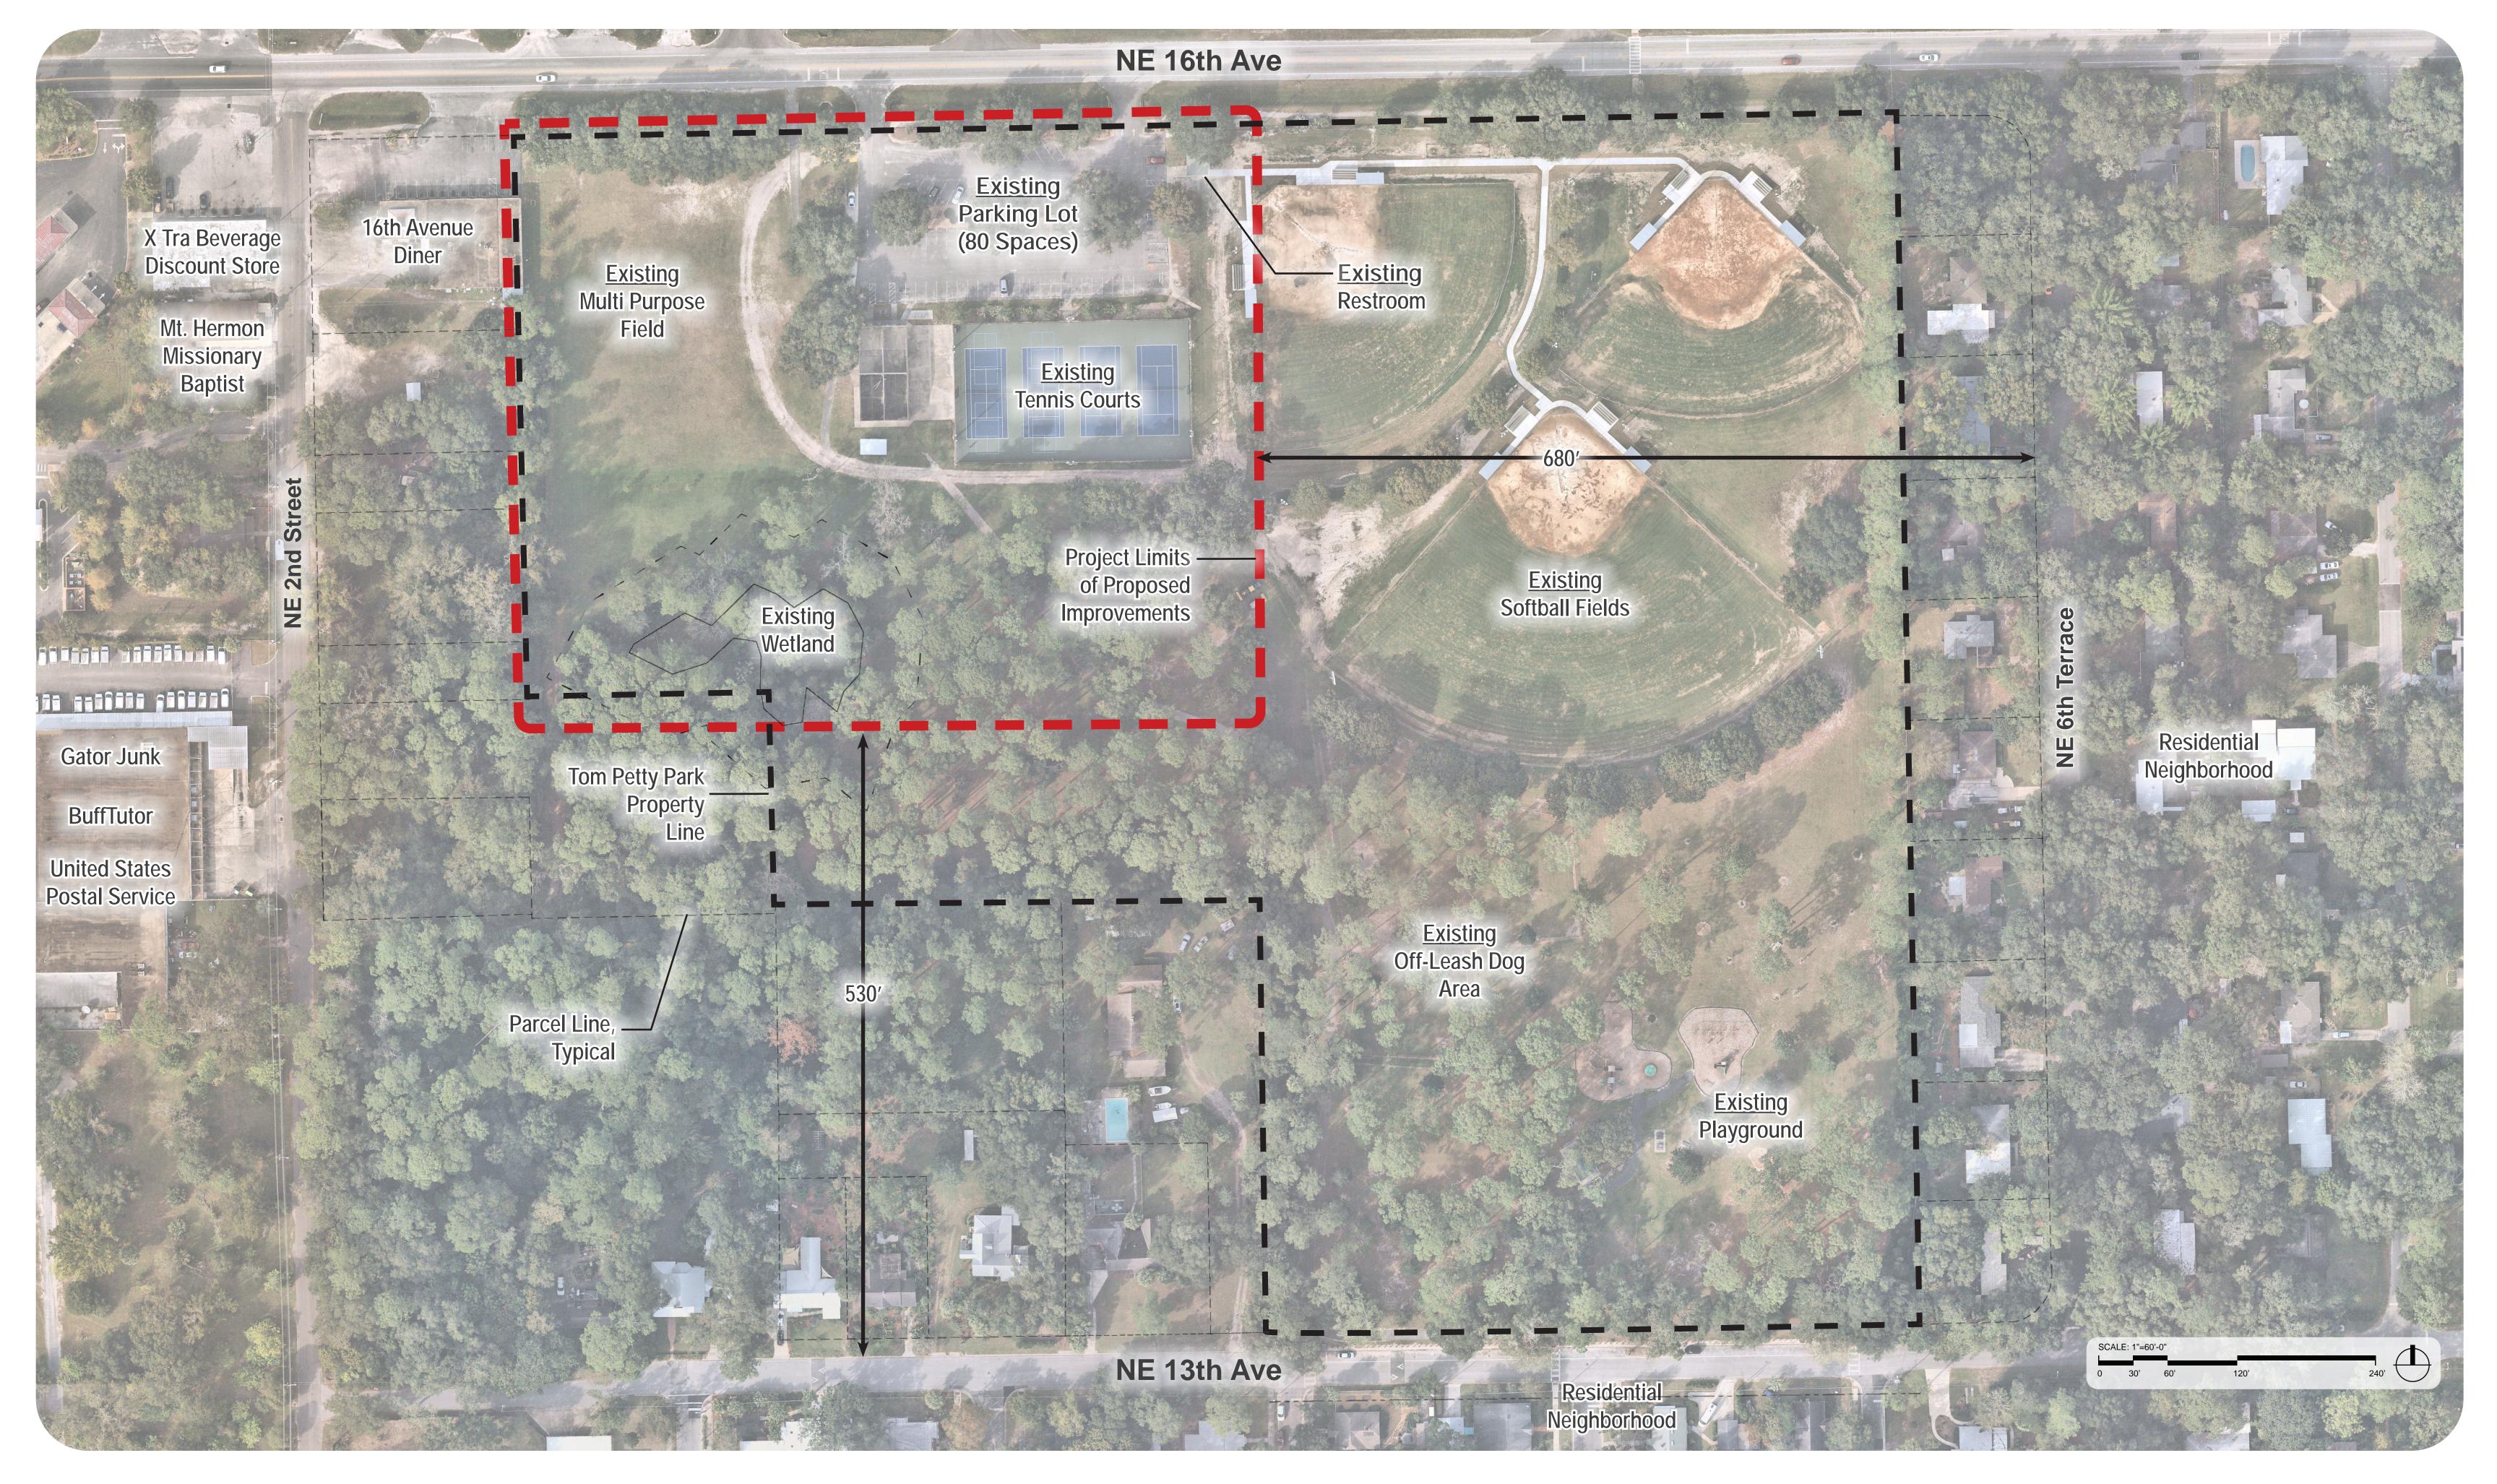

## Summary

A Stakeholder meeting was held on November 14<sup>th</sup>, 2023, by the City of Gainesville Wild Spaces & Public Places (WSPP) team and the Kimley-Horn Design Team to gain input from the community on the 'Preliminary Schematic Plan' showing proposed improvements at Tom Petty Park. Supporting material also included at the meeting was a contextual 'Project Area' map and an 'Image Board' with example images of proposed improvements. See attachments for the boards as presented. Below includes the input received at the meeting.

### Comments within Project Limits

- Proposed Pickleball Courts: Suggestion was made to reduce the number of proposed courts to preserve more existing trees on site, specifically in the area south of the existing tennis courts. Noise concerns of pickleball were discussed.
- 2. Existing Trees: There was a general concern regarding tree removal and the desire to maintain as many existing trees as possible.
- 3. Existing Multi-Use Pad: The existing concrete pad between the existing tennis courts and racquetball courts is used recreationally by a variety of user groups, including bike polo, dance, martial arts, etc. Multiple individuals suggested a multi-use pad, sized 120' x 60' with low walls, be provided elsewhere on public property, to accommodate bike polo specifically, if existing pad is to be removed.
- 4. Existing Parking: Suggestion was made to include signage to prohibit parking within right-of-way and sidewalks.
- Stormwater/Drainage: A neighboring resident mentioned the area south of the existing tennis courts
  occasionally holds water following large storm events. Suggestion was made to include plantings
  and an organic shape to the proposed stormwater basins that would not include fencing around
  them.