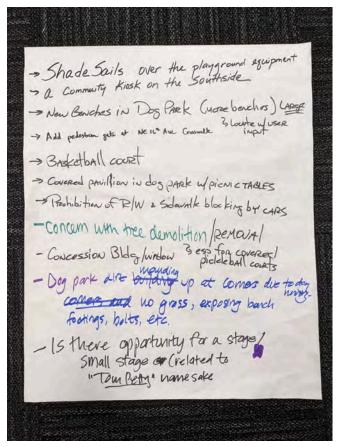

## **Other Comments:**

- 1. Existing Off-Leash Dog Area: Suggestion was made to provide shade sails or pavilions, more benches, and picnic tables within the fenced dog area. Maintenance needs of dog areas were discussed including mounding of dirt at corners due to dogs running, lack of grass/groundcover, and exposed bench footing/bolts.
- 2. Existing Playground: Suggestion was made to provide shade sails over the playground equipment.
- 3. Kiosk: Suggestion was made to provide a kiosk on the south side of the park.
- 4. Pedestrian Gate: Suggestion was made to provide a pedestrian gate at the NE 16th Avenue crosswalk.
- 5. Basketball: Suggestion was made to include a basketball court in the proposed improvements.
- 6. Stage: Suggestion was made to include a small stage as part of proposed improvements which would be related to the 'Tom Petty' namesake.
- 7. Concession Building: Suggestion was made to include a concession building as part of proposed improvements.