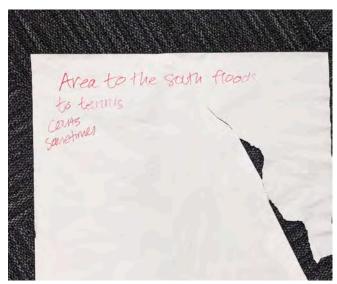

### Comments within Project Limits

- Proposed Pickleball Courts: Suggestion was made to reduce the number of proposed courts to preserve more existing trees on site, specifically in the area south of the existing tennis courts. Noise concerns of pickleball were discussed.
- 2. Existing Trees: There was a general concern regarding tree removal and the desire to maintain as many existing trees as possible.
- 3. Existing Multi-Use Pad: The existing concrete pad between the existing tennis courts and racquetball courts is used recreationally by a variety of user groups, including bike polo, dance, martial arts, etc. Multiple individuals suggested a multi-use pad, sized 120' x 60' with low walls, be provided elsewhere on public property, to accommodate bike polo specifically, if existing pad is to be removed.
- 4. Existing Parking: Suggestion was made to include signage to prohibit parking within right-of-way and sidewalks.
- Stormwater/Drainage: A neighboring resident mentioned the area south of the existing tennis courts
  occasionally holds water following large storm events. Suggestion was made to include plantings
  and an organic shape to the proposed stormwater basins that would not include fencing around
  them.