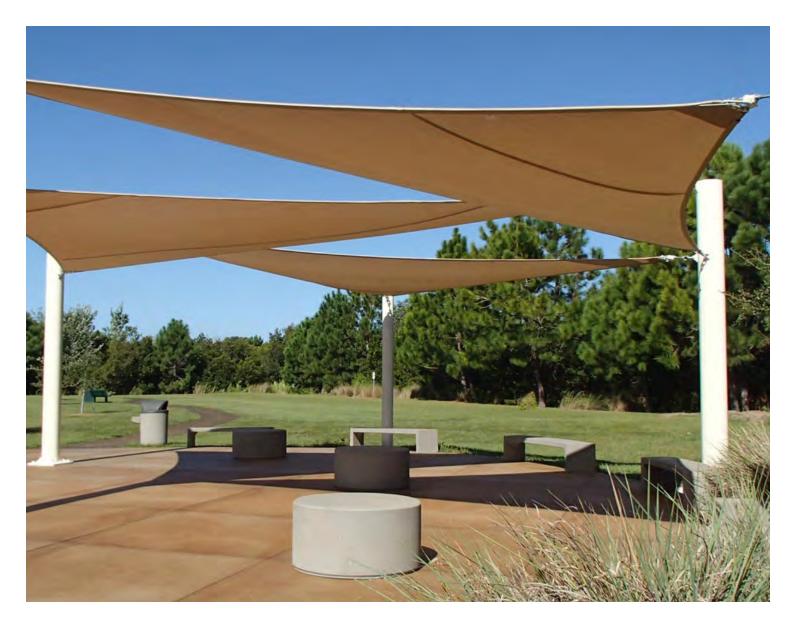

## **Other Comments:**

- 1. Existing Off-Leash Dog Area: Suggestion was made to provide shade sails or pavilions, more benches, and picnic tables within the fenced dog area. Maintenance needs of dog areas were discussed including mounding of dirt at corners due to dogs running, lack of grass/groundcover, and exposed bench footing/bolts.
- 2. Existing Playground: Suggestion was made to provide shade sails over the playground equipment.
- 3. Kiosk: Suggestion was made to provide a kiosk on the south side of the park.
- 4. Pedestrian Gate: Suggestion was made to provide a pedestrian gate at the NE 16th Avenue crosswalk.
- 5. Basketball: Suggestion was made to include a basketball court in the proposed improvements.
- 6. Stage: Suggestion was made to include a small stage as part of proposed improvements which would be related to the 'Tom Petty' namesake.
- 7. Concession Building: Suggestion was made to include a concession building as part of proposed improvements.