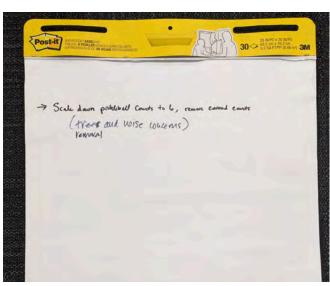

### Comments within Project Limits

- Proposed Pickleball Courts: Suggestion was made to reduce the number of proposed courts to preserve more existing trees on site, specifically in the area south of the existing tennis courts. Noise concerns of pickleball were discussed.
- 2. Existing Trees: There was a general concern regarding tree removal and the desire to maintain as many existing trees as possible.
- 3. Existing Multi-Use Pad: The existing concrete pad between the existing tennis courts and racquetball courts is used recreationally by a variety of user groups, including bike polo, dance, martial arts, etc. Multiple individuals suggested a multi-use pad, sized 120' x 60' with low walls, be provided elsewhere on public property, to accommodate bike polo specifically, if existing pad is to be removed.
- 4. Existing Parking: Suggestion was made to include signage to prohibit parking within right-of-way and sidewalks.
- Stormwater/Drainage: A neighboring resident mentioned the area south of the existing tennis courts
  occasionally holds water following large storm events. Suggestion was made to include plantings
  and an organic shape to the proposed stormwater basins that would not include fencing around
  them.