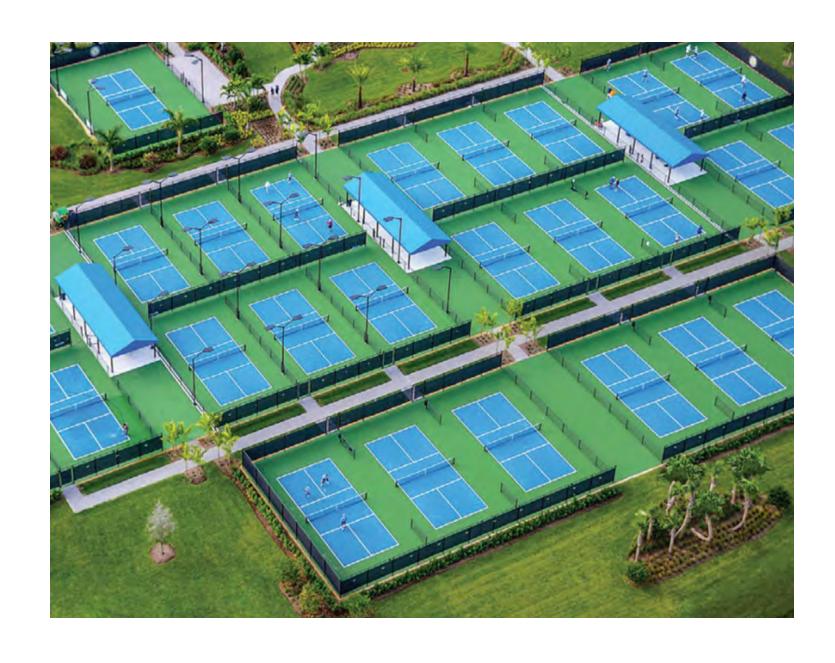

### Comments within Project Limits

- Proposed Pickleball Courts: Suggestion was made to reduce the number of proposed courts to preserve more existing trees on site, specifically in the area south of the existing tennis courts. Noise concerns of pickleball were discussed.
- 2. Existing Trees: There was a general concern regarding tree removal and the desire to maintain as many existing trees as possible.
- 3. Existing Multi-Use Pad: The existing concrete pad between the existing tennis courts and racquetball courts is used recreationally by a variety of user groups, including bike polo, dance, martial arts, etc. Multiple individuals suggested a multi-use pad, sized 120' x 60' with low walls, be provided elsewhere on public property, to accommodate bike polo specifically, if existing pad is to be removed.
- 4. Existing Parking: Suggestion was made to include signage to prohibit parking within right-of-way and sidewalks.
- Stormwater/Drainage: A neighboring resident mentioned the area south of the existing tennis courts
  occasionally holds water following large storm events. Suggestion was made to include plantings
  and an organic shape to the proposed stormwater basins that would not include fencing around
  them.