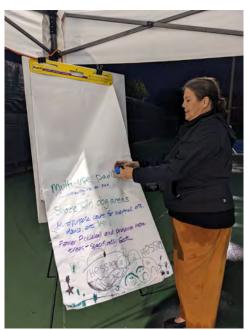

### Comments within Project Limits

- Proposed Pickleball Courts: Suggestion was made to reduce the number of proposed courts to preserve more existing trees on site, specifically in the area south of the existing tennis courts. Noise concerns of pickleball were discussed.
- 2. Existing Trees: There was a general concern regarding tree removal and the desire to maintain as many existing trees as possible.
- 3. Existing Multi-Use Pad: The existing concrete pad between the existing tennis courts and racquetball courts is used recreationally by a variety of user groups, including bike polo, dance, martial arts, etc. Multiple individuals suggested a multi-use pad, sized 120' x 60' with low walls, be provided elsewhere on public property, to accommodate bike polo specifically, if existing pad is to be removed.
- 4. Existing Parking: Suggestion was made to include signage to prohibit parking within right-of-way and sidewalks.
- Stormwater/Drainage: A neighboring resident mentioned the area south of the existing tennis courts
  occasionally holds water following large storm events. Suggestion was made to include plantings
  and an organic shape to the proposed stormwater basins that would not include fencing around
  them.

## **Other Comments:**

- 1. Existing Off-Leash Dog Area: Suggestion was made to provide shade sails or pavilions, more benches, and picnic tables within the fenced dog area. Maintenance needs of dog areas were discussed including mounding of dirt at corners due to dogs running, lack of grass/groundcover, and exposed bench footing/bolts.
- 2. Existing Playground: Suggestion was made to provide shade sails over the playground equipment.
- 3. Kiosk: Suggestion was made to provide a kiosk on the south side of the park.
- 4. Pedestrian Gate: Suggestion was made to provide a pedestrian gate at the NE 16th Avenue crosswalk.
- 5. Basketball: Suggestion was made to include a basketball court in the proposed improvements.
- 6. Stage: Suggestion was made to include a small stage as part of proposed improvements which would be related to the 'Tom Petty' namesake.
- 7. Concession Building: Suggestion was made to include a concession building as part of proposed improvements.