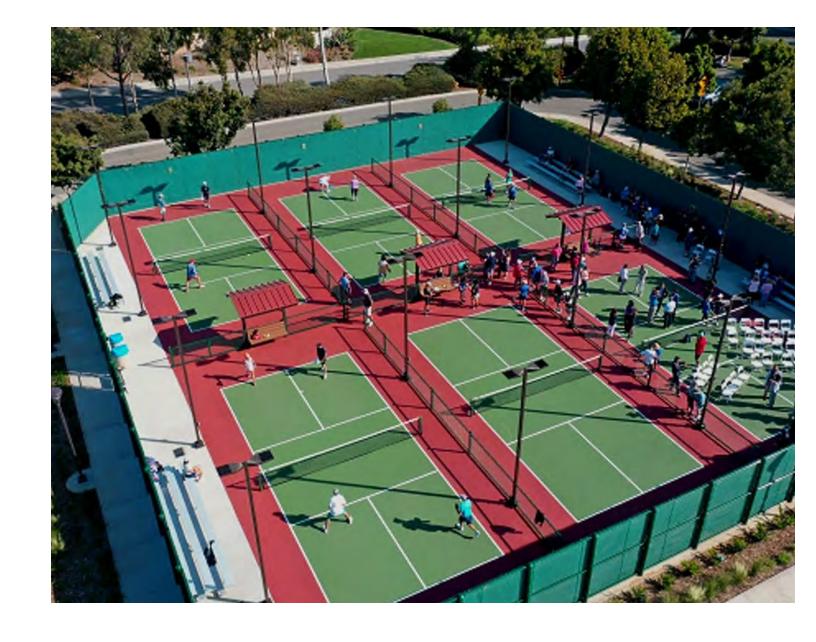

### Comments within Project Limits

- Proposed Pickleball Courts: Suggestion was made to reduce the number of proposed courts to preserve more existing trees on site, specifically in the area south of the existing tennis courts. Noise concerns of pickleball were discussed.
- 2. Existing Trees: There was a general concern regarding tree removal and the desire to maintain as many existing trees as possible.
- 3. Existing Multi-Use Pad: The existing concrete pad between the existing tennis courts and racquetball courts is used recreationally by a variety of user groups, including bike polo, dance, martial arts, etc. Multiple individuals suggested a multi-use pad, sized 120' x 60' with low walls, be provided elsewhere on public property, to accommodate bike polo specifically, if existing pad is to be removed.
- 4. Existing Parking: Suggestion was made to include signage to prohibit parking within right-of-way and sidewalks.
- Stormwater/Drainage: A neighboring resident mentioned the area south of the existing tennis courts
  occasionally holds water following large storm events. Suggestion was made to include plantings
  and an organic shape to the proposed stormwater basins that would not include fencing around
  them.