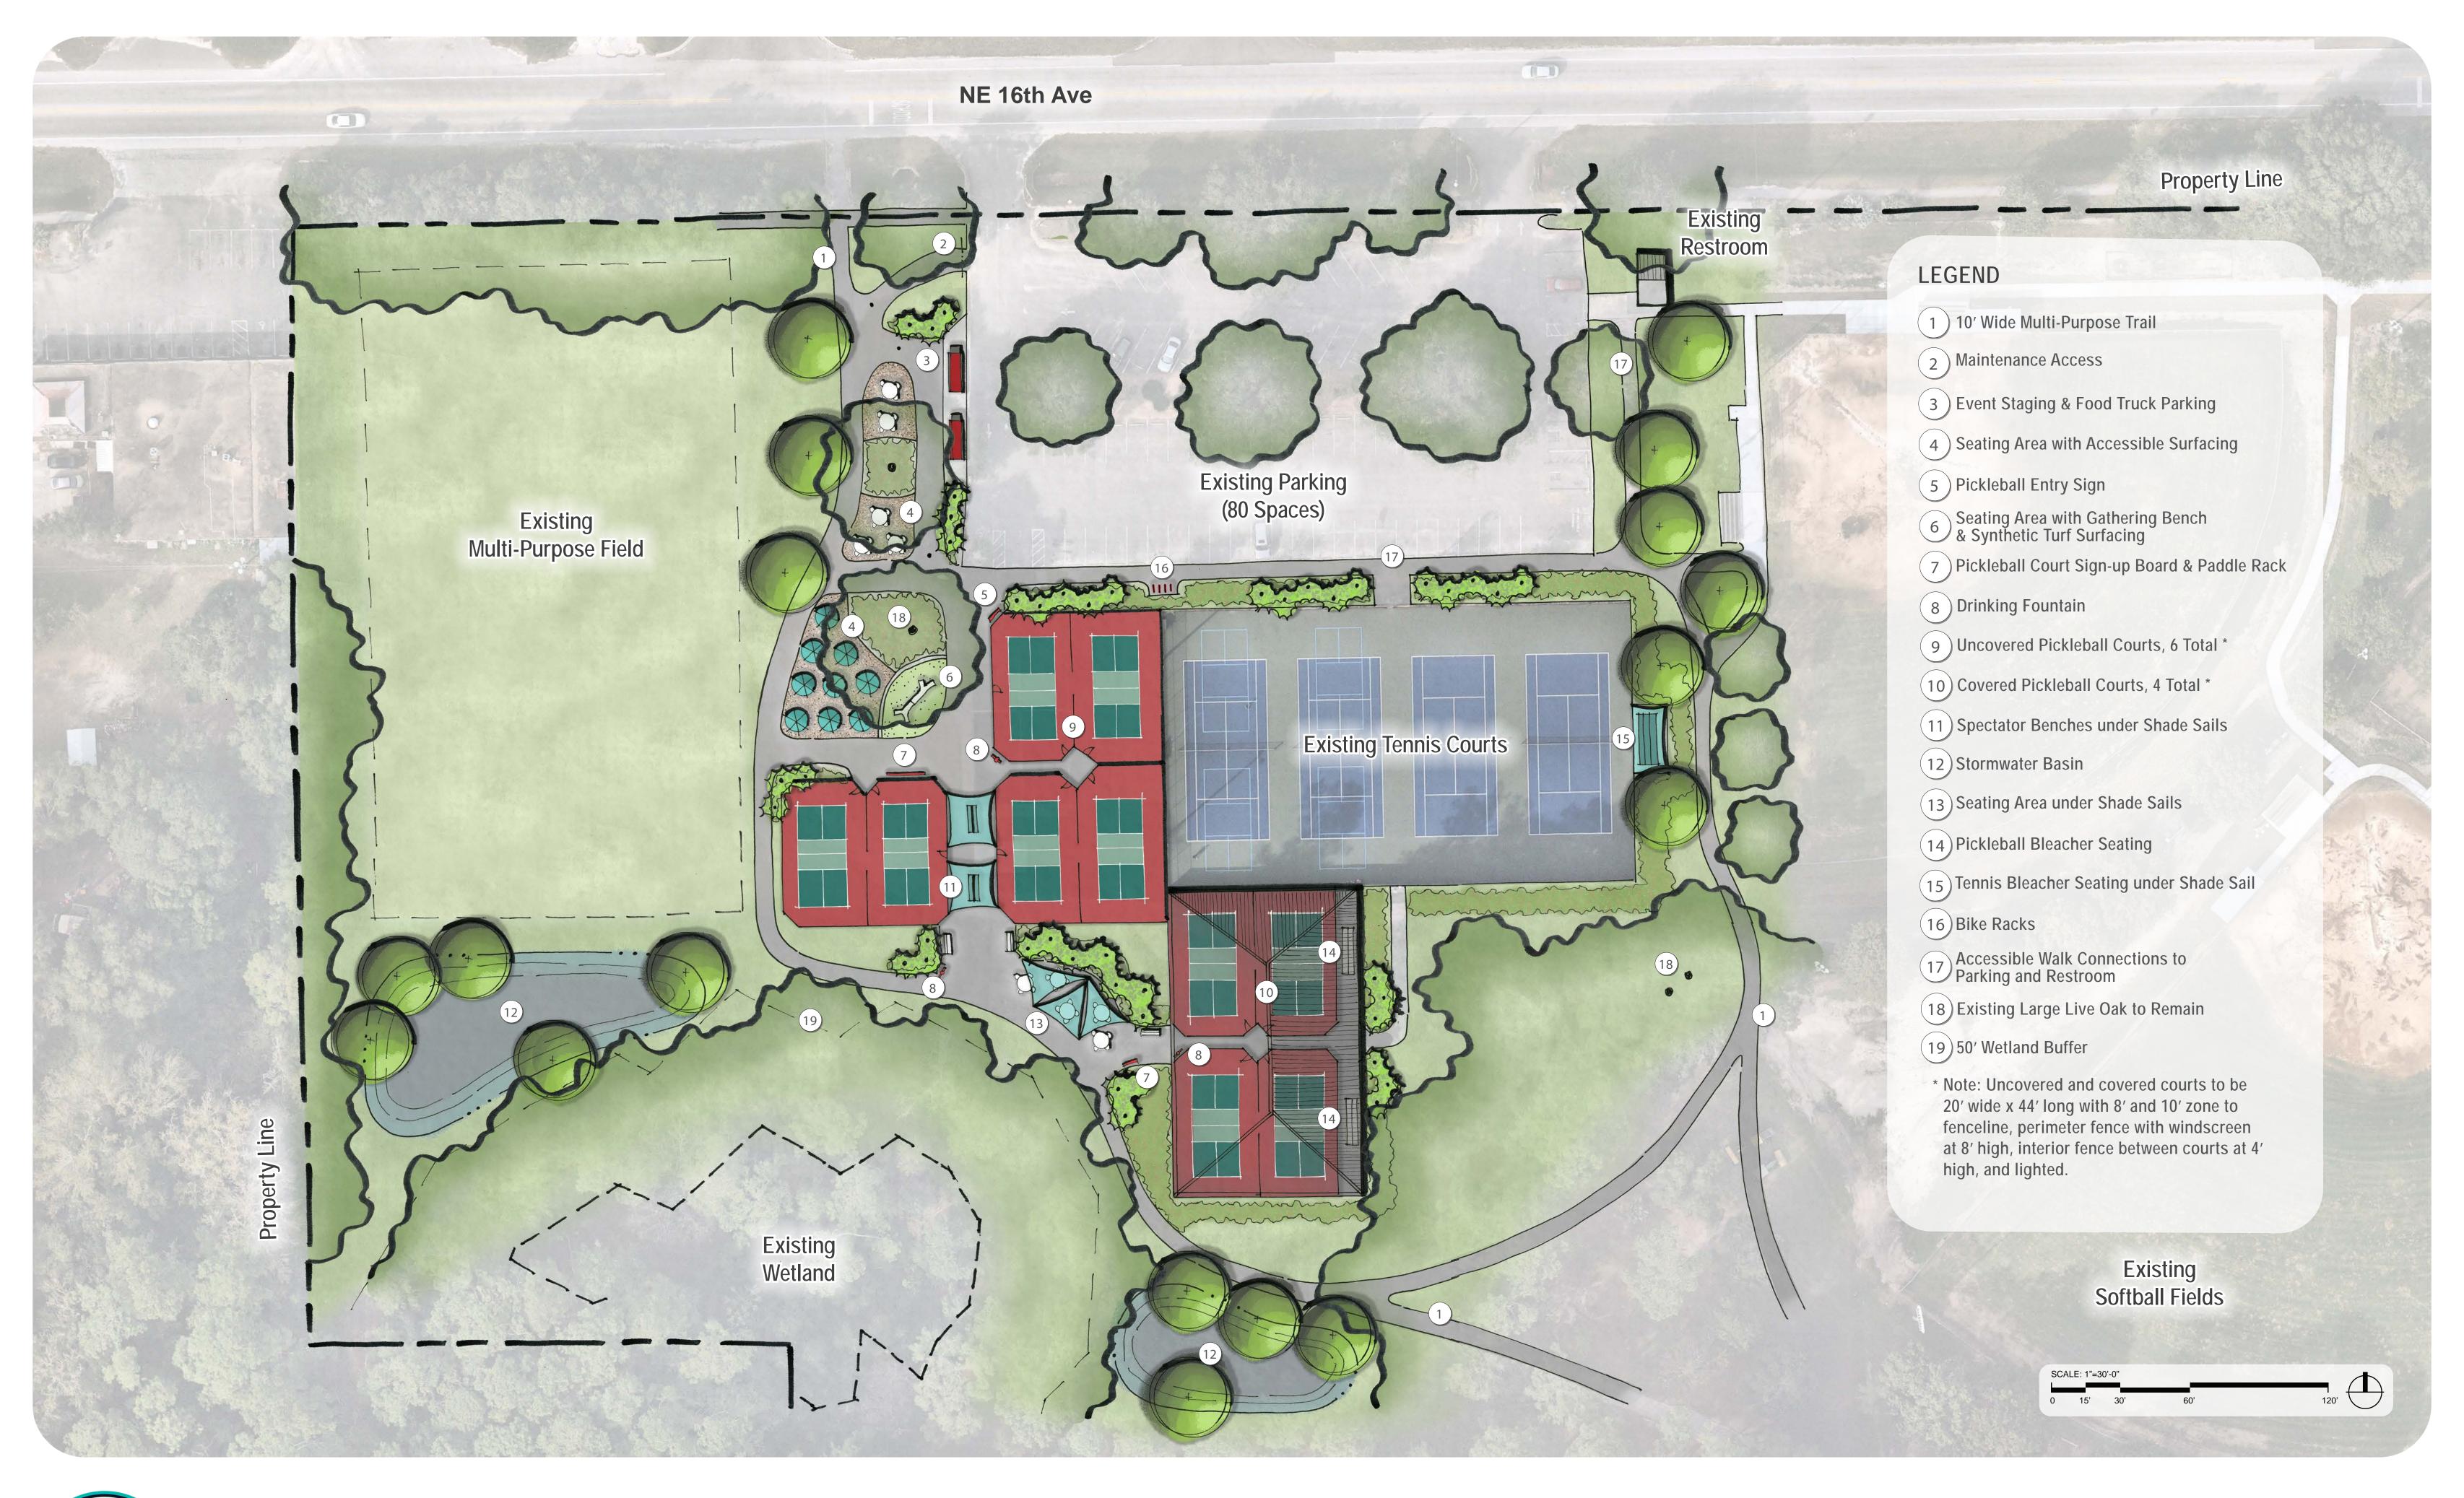

## Summary

A Stakeholder meeting was held on November 14<sup>th</sup>, 2023, by the City of Gainesville Wild Spaces & Public Places (WSPP) team and the Kimley-Horn Design Team to gain input from the community on the 'Preliminary Schematic Plan' showing proposed improvements at Tom Petty Park. Supporting material also included at the meeting was a contextual 'Project Area' map and an 'Image Board' with example images of proposed improvements. See attachments for the boards as presented. Below includes the input received at the meeting.

### Comments within Project Limits

- Proposed Pickleball Courts: Suggestion was made to reduce the number of proposed courts to preserve more existing trees on site, specifically in the area south of the existing tennis courts. Noise concerns of pickleball were discussed.
- 2. Existing Trees: There was a general concern regarding tree removal and the desire to maintain as many existing trees as possible.
- 3. Existing Multi-Use Pad: The existing concrete pad between the existing tennis courts and racquetball courts is used recreationally by a variety of user groups, including bike polo, dance, martial arts, etc. Multiple individuals suggested a multi-use pad, sized 120' x 60' with low walls, be provided elsewhere on public property, to accommodate bike polo specifically, if existing pad is to be removed.
- 4. Existing Parking: Suggestion was made to include signage to prohibit parking within right-of-way and sidewalks.
- Stormwater/Drainage: A neighboring resident mentioned the area south of the existing tennis courts
  occasionally holds water following large storm events. Suggestion was made to include plantings
  and an organic shape to the proposed stormwater basins that would not include fencing around
  them.

## **Other Comments:**

- 1. Existing Off-Leash Dog Area: Suggestion was made to provide shade sails or pavilions, more benches, and picnic tables within the fenced dog area. Maintenance needs of dog areas were discussed including mounding of dirt at corners due to dogs running, lack of grass/groundcover, and exposed bench footing/bolts.
- 2. Existing Playground: Suggestion was made to provide shade sails over the playground equipment.
- 3. Kiosk: Suggestion was made to provide a kiosk on the south side of the park.
- 4. Pedestrian Gate: Suggestion was made to provide a pedestrian gate at the NE 16th Avenue crosswalk.
- 5. Basketball: Suggestion was made to include a basketball court in the proposed improvements.
- 6. Stage: Suggestion was made to include a small stage as part of proposed improvements which would be related to the 'Tom Petty' namesake.
- 7. Concession Building: Suggestion was made to include a concession building as part of proposed improvements.