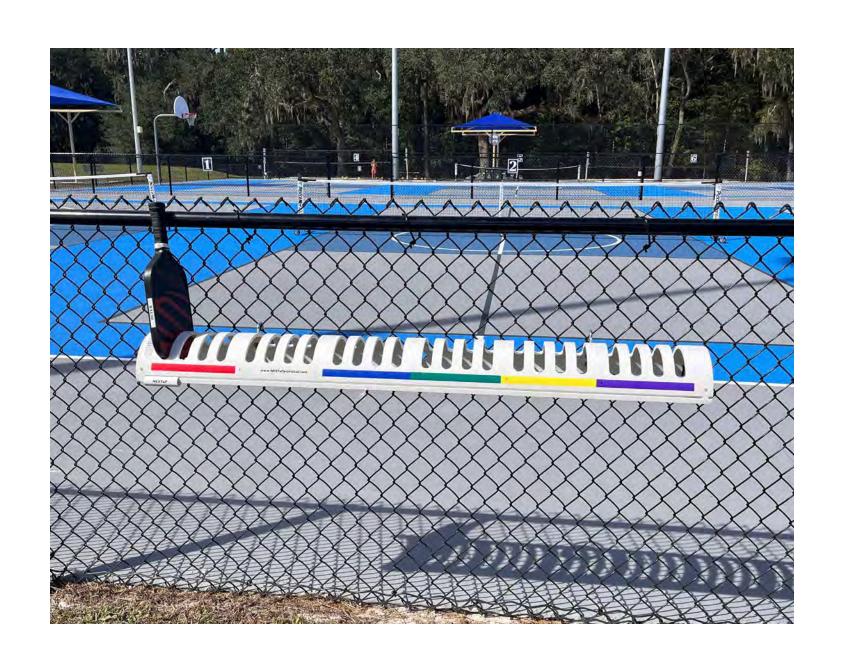

### Comments within Project Limits

- Proposed Pickleball Courts: Suggestion was made to reduce the number of proposed courts to preserve more existing trees on site, specifically in the area south of the existing tennis courts. Noise concerns of pickleball were discussed.
- 2. Existing Trees: There was a general concern regarding tree removal and the desire to maintain as many existing trees as possible.
- 3. Existing Multi-Use Pad: The existing concrete pad between the existing tennis courts and racquetball courts is used recreationally by a variety of user groups, including bike polo, dance, martial arts, etc. Multiple individuals suggested a multi-use pad, sized 120' x 60' with low walls, be provided elsewhere on public property, to accommodate bike polo specifically, if existing pad is to be removed.
- 4. Existing Parking: Suggestion was made to include signage to prohibit parking within right-of-way and sidewalks.
- Stormwater/Drainage: A neighboring resident mentioned the area south of the existing tennis courts
  occasionally holds water following large storm events. Suggestion was made to include plantings
  and an organic shape to the proposed stormwater basins that would not include fencing around
  them.