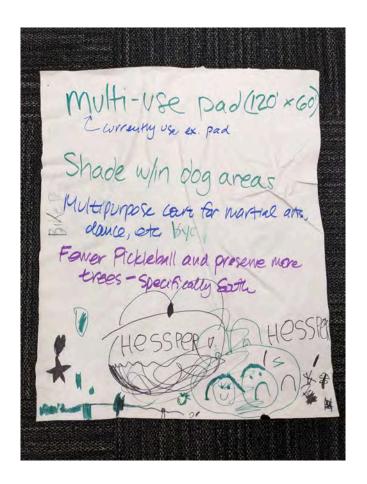

### Comments within Project Limits

- Proposed Pickleball Courts: Suggestion was made to reduce the number of proposed courts to preserve more existing trees on site, specifically in the area south of the existing tennis courts. Noise concerns of pickleball were discussed.
- 2. Existing Trees: There was a general concern regarding tree removal and the desire to maintain as many existing trees as possible.
- 3. Existing Multi-Use Pad: The existing concrete pad between the existing tennis courts and racquetball courts is used recreationally by a variety of user groups, including bike polo, dance, martial arts, etc. Multiple individuals suggested a multi-use pad, sized 120' x 60' with low walls, be provided elsewhere on public property, to accommodate bike polo specifically, if existing pad is to be removed.
- 4. Existing Parking: Suggestion was made to include signage to prohibit parking within right-of-way and sidewalks.
- Stormwater/Drainage: A neighboring resident mentioned the area south of the existing tennis courts
  occasionally holds water following large storm events. Suggestion was made to include plantings
  and an organic shape to the proposed stormwater basins that would not include fencing around
  them.

## **Other Comments:**

- 1. Existing Off-Leash Dog Area: Suggestion was made to provide shade sails or pavilions, more benches, and picnic tables within the fenced dog area. Maintenance needs of dog areas were discussed including mounding of dirt at corners due to dogs running, lack of grass/groundcover, and exposed bench footing/bolts.
- 2. Existing Playground: Suggestion was made to provide shade sails over the playground equipment.
- 3. Kiosk: Suggestion was made to provide a kiosk on the south side of the park.
- 4. Pedestrian Gate: Suggestion was made to provide a pedestrian gate at the NE 16th Avenue crosswalk.
- 5. Basketball: Suggestion was made to include a basketball court in the proposed improvements.
- 6. Stage: Suggestion was made to include a small stage as part of proposed improvements which would be related to the 'Tom Petty' namesake.
- 7. Concession Building: Suggestion was made to include a concession building as part of proposed improvements.